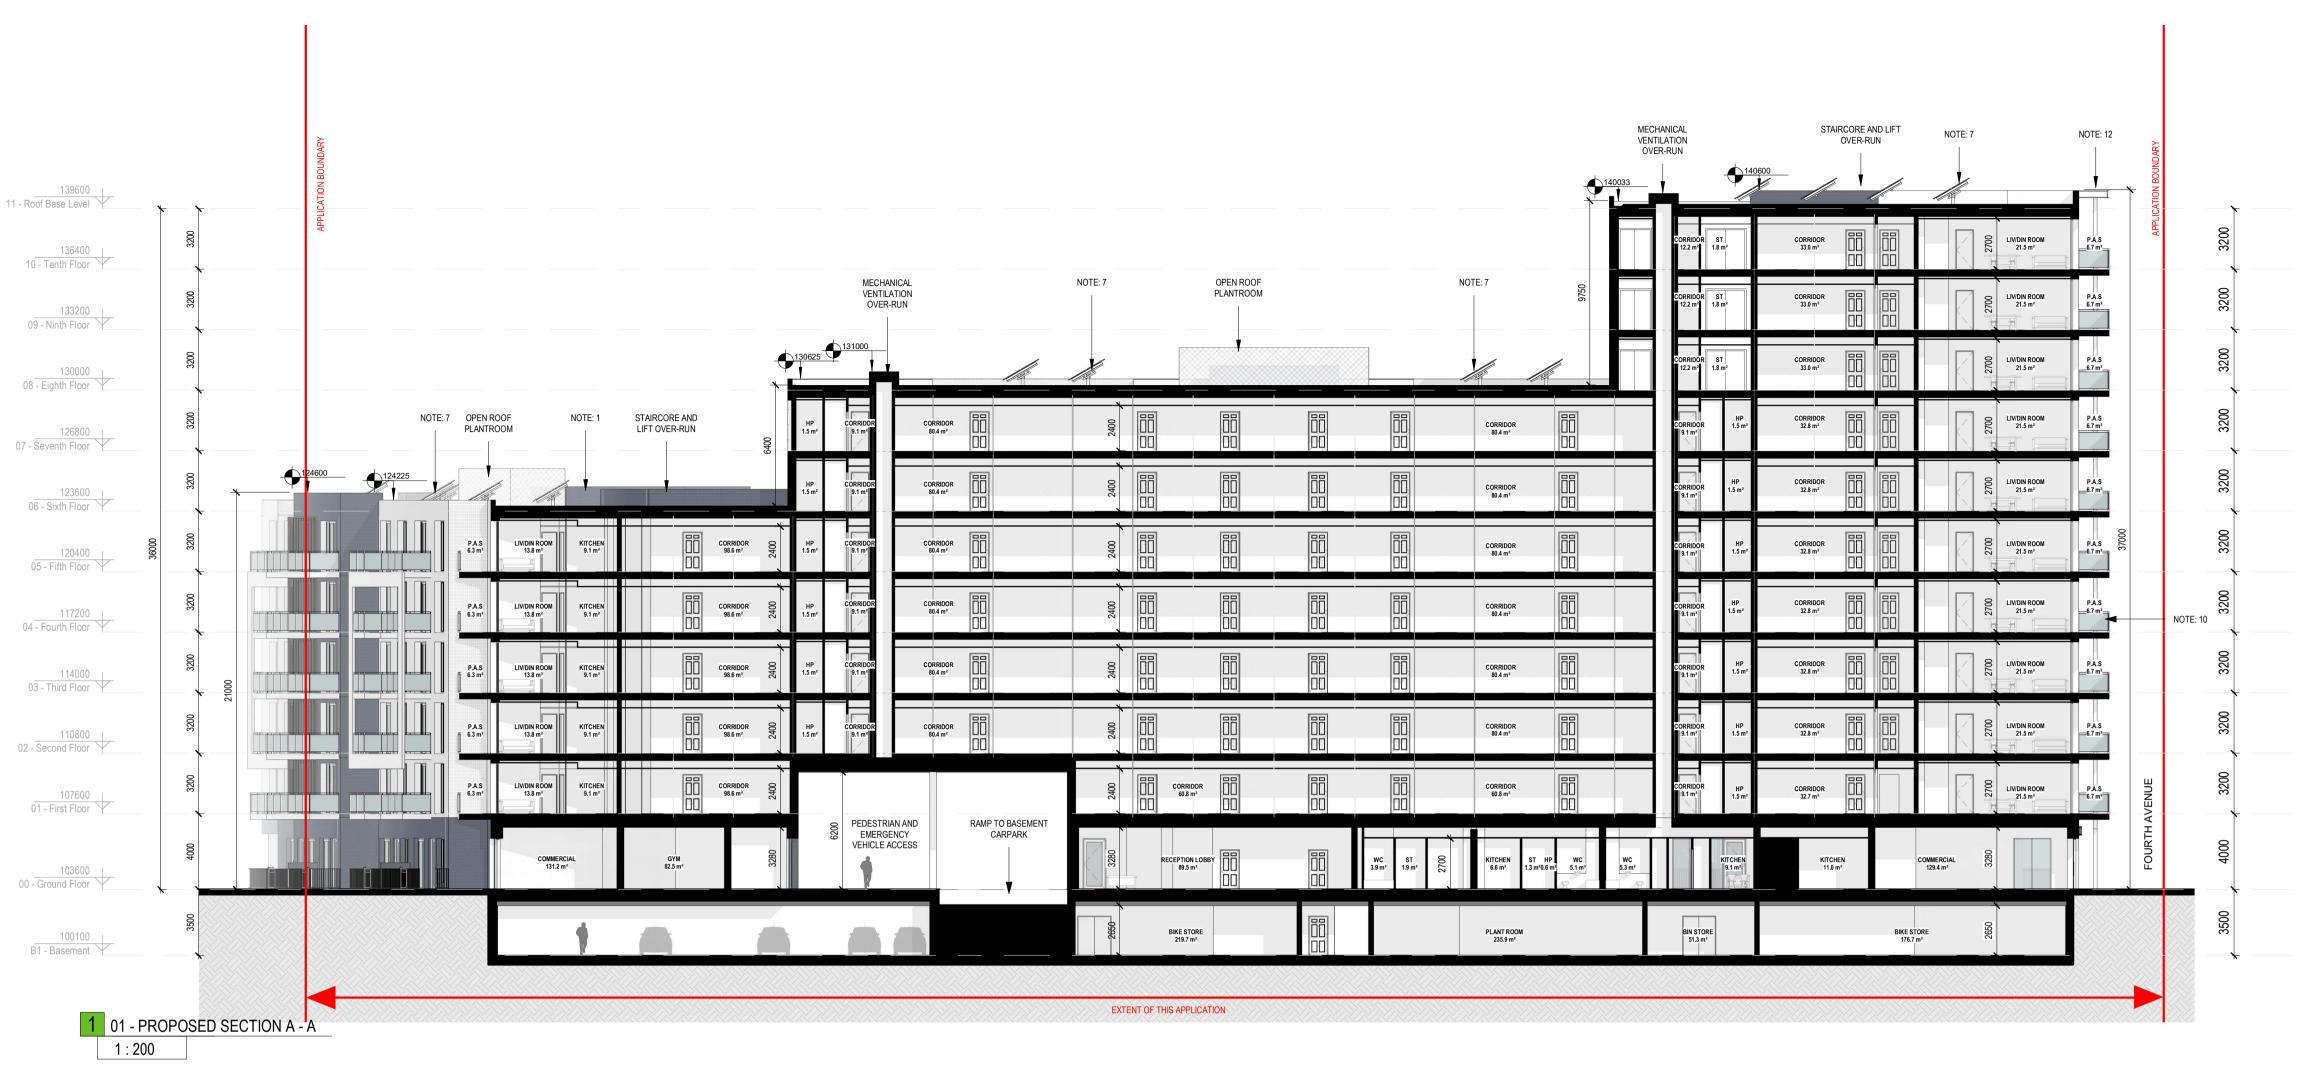

## FLOOR PLAN KEY:

LR - LAUNDRY ROOM ST - STORAGE HP - HOT PRESS AOV - AUTOMATIC OPEN VENT

P.A.S - PRIVATE AMENITY SPACE
R.A.P - ROOF ACCESS PANEL
R.W.P - RAIN WATER PIPE

NOTES:

The copyright of this drawing is vested with C+W O'Brien Ltd and must not

## ELEVATIONS / SECTIONS MATERIAL KEY:

- 1 <u>PROPOSED FINISH:</u> SELECTED DARK BRICK FINISH. REFER TO DESIGN STATEMENT FOR MORE INFORMATION.
- <u>PROPOSED FINISH:</u> SELECTED LIGHT BRICK FINISH. REFER TO DESIGN STATEMENT FOR MORE INFORMATION.
- 3 <u>PROPOSED FINISH:</u> POWDER-COATED ALUMINUM / PVC FRAMED WINDOWS / DOORS.
- 4 <u>PROPOSED FINISH:</u> LIGHT COLOURED CERAMIC TILE / STONE CLAD FINISH. REFER TO DESIGN
- 5 PROPOSED FINISH: DARK COLOURED CERAMIC TILE / STONE CLAD FINISH. REFER TO DESIGN
- STATEMENT FOR MORE INFORMATION

  6 PROPOSED FINISH: LIGHT COLOURED METAL CLADDING FINISH. REFER TO DESIGN STATEMENT FOR
- 7 PROPOSED PV PANELS. ORIENTATION AND SPECIFICATION SUBJECT TO ENGINEERS

MORE INFORMATION

- SPECIFICATIONS AND DEAP ANALYSIS
- 8 ENTRANCE / EXIT
- 10 PROPOSED GLASS RAILING

9 - PROPOSED GLAZING

- 11 PROPOSED ALUMINIUM RAILING
- 12 PROPOSED POWDER COATED STEEL CANOPY FEATURE.
- 13 PROPOSED BRICK REVEAL
- 14 POWDER COATED ALUMINIUM / PVC RAIN WATER PIPES AND HOPPER.
- 15 PROPOSED PRESSED METAL CLADDING. COLOURS TBC.