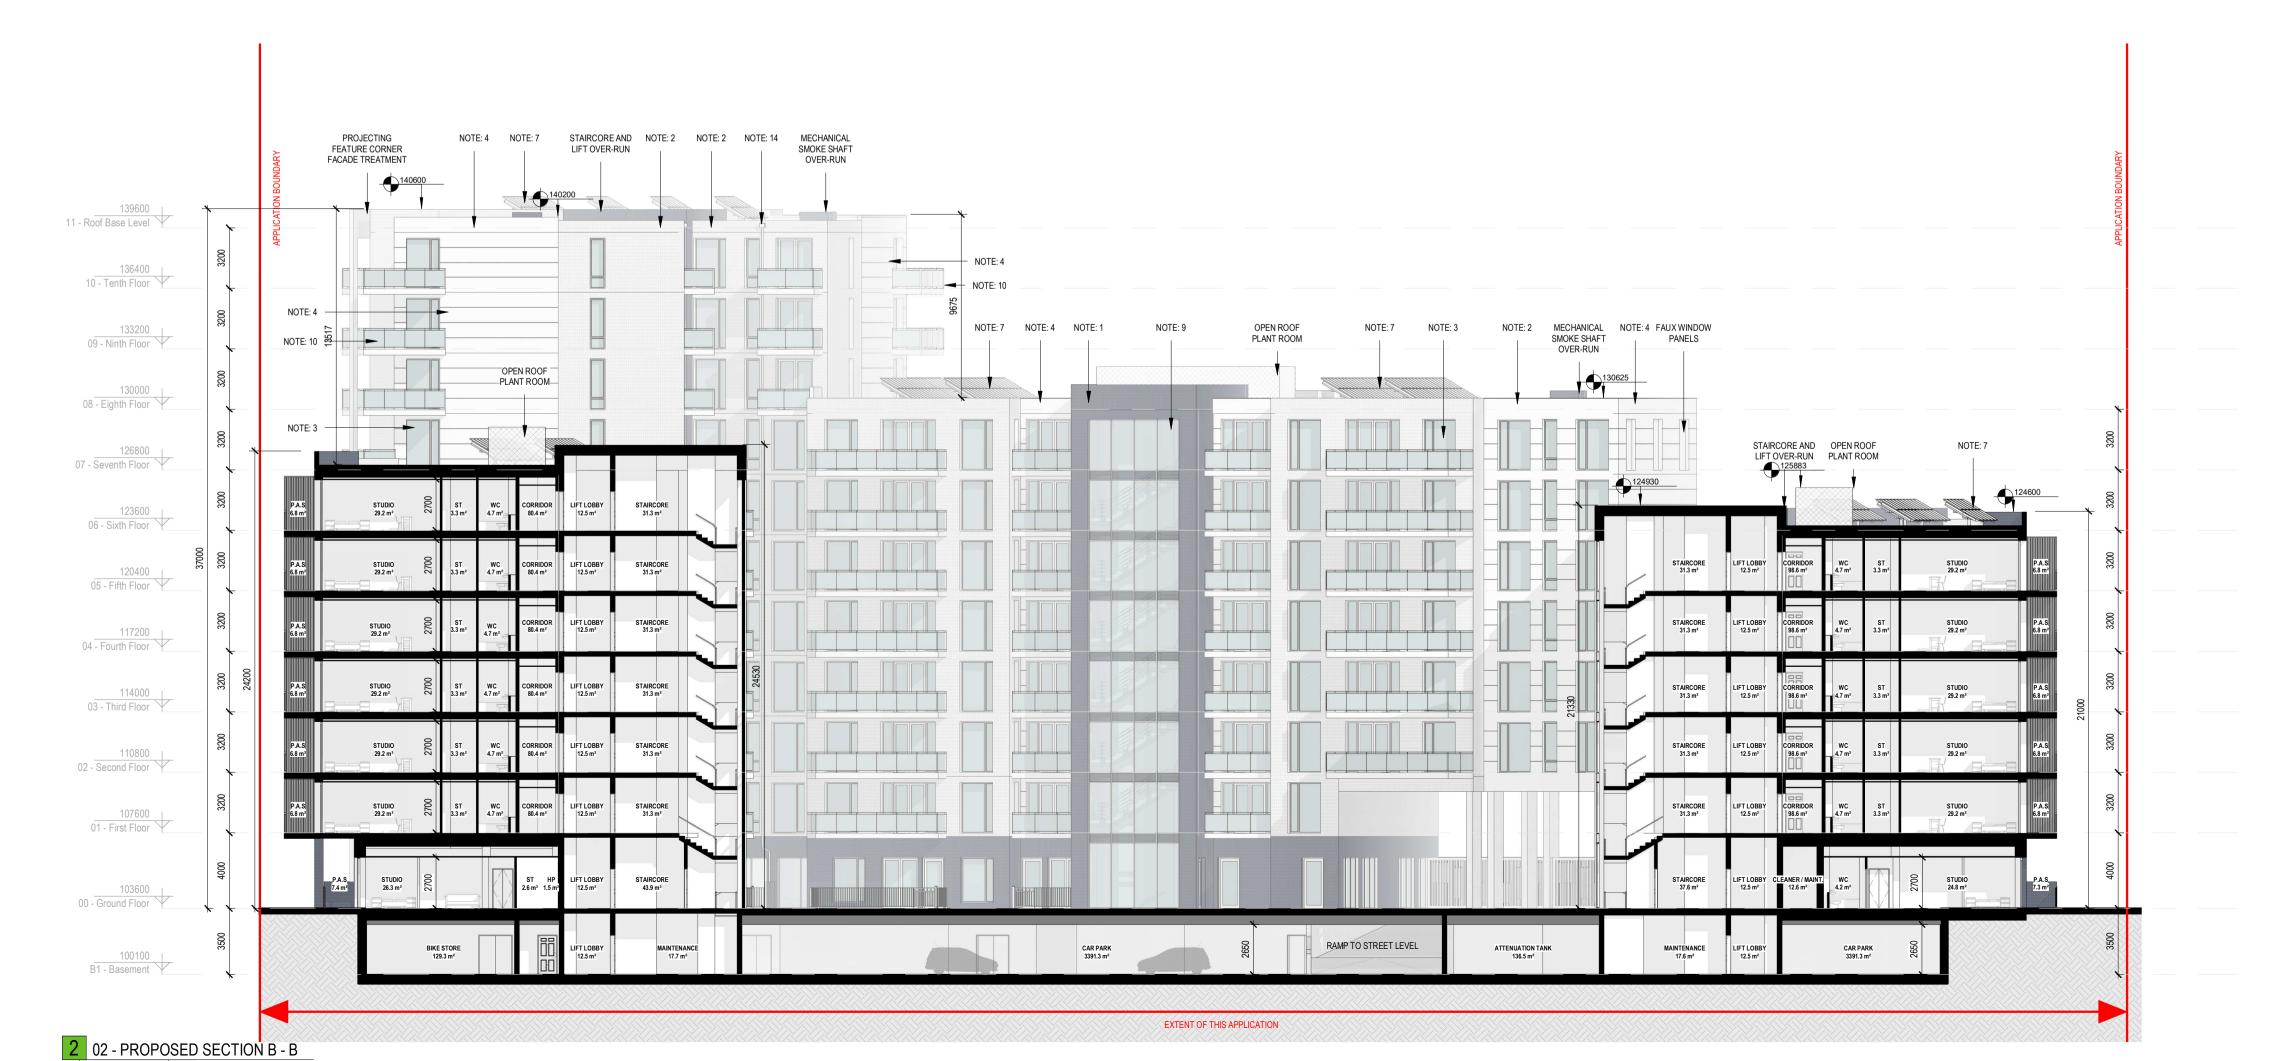

## FLOOR PLAN KEY:

LR - LAUNDRY ROOM ST - STORAGE HP - HOT PRESS AOV - AUTOMATIC OPEN VENT

P.A.S - PRIVATE AMENITY SPACE
R.A.P - ROOF ACCESS PANEL
R.W.P - RAIN WATER PIPE

NOTES:

The copyright of this drawing is vested with C+W O'Brien Ltd and must not

## ELEVATIONS / SECTIONS MATERIAL KEY:

- 1 <u>PROPOSED FINISH:</u> SELECTED DARK BRICK FINISH. REFER TO DESIGN STATEMENT FOR MORE INFORMATION.
- <u>PROPOSED FINISH:</u> SELECTED LIGHT BRICK FINISH. REFER TO DESIGN STATEMENT FOR MORE INFORMATION.
- 3 <u>PROPOSED FINISH:</u> POWDER-COATED ALUMINUM / PVC FRAMED WINDOWS / DOORS.
- 4 <u>PROPOSED FINISH:</u> LIGHT COLOURED CERAMIC TILE / STONE CLAD FINISH. REFER TO DESIGN
- 5 PROPOSED FINISH: DARK COLOURED CERAMIC TILE / STONE CLAD FINISH. REFER TO DESIGN
- STATEMENT FOR MORE INFORMATION

  6 PROPOSED FINISH: LIGHT COLOURED METAL CLADDING FINISH. REFER TO DESIGN STATEMENT FOR
- 7 PROPOSED PV PANELS. ORIENTATION AND SPECIFICATION SUBJECT TO ENGINEERS

MORE INFORMATION

- SPECIFICATIONS AND DEAP ANALYSIS
- 8 ENTRANCE / EXIT
- 10 PROPOSED GLASS RAILING

9 - PROPOSED GLAZING

- 11 PROPOSED ALUMINIUM RAILING
- 12 PROPOSED POWDER COATED STEEL CANOPY FEATURE.
- 13 PROPOSED BRICK REVEAL
- 14 POWDER COATED ALUMINIUM / PVC RAIN WATER PIPES AND HOPPER.
- 15 PROPOSED PRESSED METAL CLADDING. COLOURS TBC.