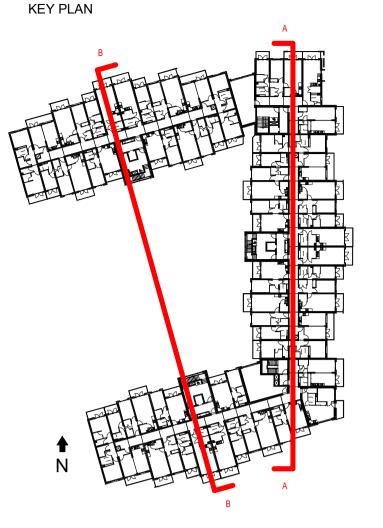

## Planning

\_\_\_\_

Steelworks Property Developments Limited

Project

Units 66 & 67 Fourth Avenue,
Cookstown Industrial Estate
Drawing Title

PROPOSED SECTION

| Project No. Drawing No. |          |
|-------------------------|----------|
| 15058 3000              | Revision |